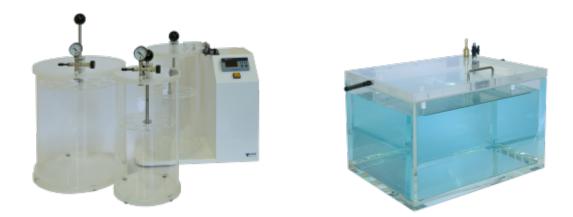

## Packaging Tester (Leakage Tester) VT250 / VT350 / VT-Q

## **Application:**

The Packaging Tester is established to test nearly all packagings under vacuum. The Aerne Analytic Vacuum Tester is developed with a digital pressure gauge and an automatic ventilation. This random analysis is exactly what the today's quality standards in the packaging industry require. This user-friendly device is perfect for laboratory use because the surfaces can be cleaned sterile. The pressure stability assures with its special drafted and well-tried components. To use with different packaging sizes there are a multitude of Vacuum testers in the Aerne Analytic range of products.

Custom-made Leakgae Testers that have customised specifications are possible to produce by Aerne Analytic as well.

| Order Details:                                                                                                                                                                                                                                |           |           |           |
|-----------------------------------------------------------------------------------------------------------------------------------------------------------------------------------------------------------------------------------------------|-----------|-----------|-----------|
| Part:                                                                                                                                                                                                                                         | Diameter  | Height    | Order-No. |
| VT 250 (analog)                                                                                                                                                                                                                               |           |           |           |
| Fittings: Vakuumeter with Precision regulator 0 to 1000 mbar, Water supply connection, bleeder screw                                                                                                                                          |           |           |           |
| <ul> <li>Immersion plate revolving and height-adjustable. Self-closing lid. To connect diaphragm pumps (not included in the scope of supply).</li> </ul>                                                                                      | 200 mm    | 250 mm    | VT 250    |
| • Material test Chamber: Plexi glass clear<br>• Material Housins: PVC white                                                                                                                                                                   |           |           |           |
| VT 350 (analog)                                                                                                                                                                                                                               |           |           |           |
| Fittings: Vakuumeter with Precision regulator 0 to 1000 mbar. Water supply connection, bleeder screw                                                                                                                                          |           |           |           |
| <ul> <li>Immigs: vacuameter with recision regulator or brown have supply connecting, becare succession of the revolving and height-adjustable. Self-closing lid. To connect diaphragm pumps (not included in the scope of supply).</li> </ul> | 300 mm    | 250 mm    | VT 350    |
|                                                                                                                                                                                                                                               | 500 11111 | 250 11111 | VI 550    |
| Material test Chamber: Plexi glass clear                                                                                                                                                                                                      |           |           |           |
| Material Housing: PVC white                                                                                                                                                                                                                   |           |           |           |

Aerne Analytic e. K. - Dekan-Schmid-Str. 11- D-89264 Weißenhorn Tel: +49 (0)7309-92 75 077 -Fax: +49 (0)7309-92 75 076 email: info@aerne-analytic.de AERNE

| VT 250D (digital)<br>• Jumo Controller for Vacuum: 0-500 mbar<br>• digital Display<br>Incl. pre-defined Vacuum Ramp (to self conform)<br>• round Container<br>• Material text Chamber: Plexi glass clear<br>• Material text Chamber: Plexi glass clear<br>• Material Housing: PVC white<br>• Power Supply : 230V 50/60 Hz<br>VT 350D (digital)            | 200 mm    | 250 mm   | VT 250D |
|-----------------------------------------------------------------------------------------------------------------------------------------------------------------------------------------------------------------------------------------------------------------------------------------------------------------------------------------------------------|-----------|----------|---------|
| Juno Controller for Vacuum: 0-500 mbar<br>- digital Display<br>Incl. pr-defined Vacuum Ramp (to self conform)<br>- round Container<br>- Material test Chamber: Plexi glass clear<br>- Material test Chamber: Plexi glass clear<br>- Material Housing: PVC white<br>- Power Supply : 230V 50/60 Hz                                                         | 300 mm    | 250 mm   | VT 350D |
|                                                                                                                                                                                                                                                                                                                                                           | Dimensio  | ns       |         |
| VT QD<br>- Jumo Controller for Vacuum: 0-500 mbar<br>- digital Display<br>- incl. pr-defined Vacuum Ramp (to self conform)<br>- square Container<br>- Material Hext Chamber; Plexi glass clear<br>- Material Hext Chamber; Plexi glass clear<br>- Material Housing: PVC white<br>- Power Supply : 230V 50/60 Hz<br>- Customized spezial sizes on request! | 540 x 440 | x 320 mm | VT QD   |