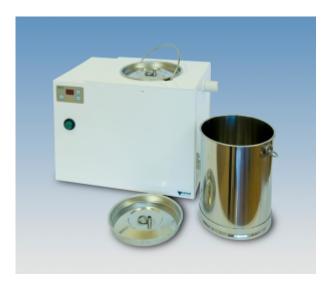

## **Frucht-Incubator**

## **Application:**

Our Fruit Incubator can be used for formulation or evaluation of fruit or Quality Control. With this device you are able to heat Marmelade or Fruit Compote fast inside the water bath. A stainless steal Container with a capacity of 51 and Food-Certification can be fixed. At the dairy industry this device is used to make yogurt or biological populations, too. For best working with this device it has got a drain valve and a overflow outlet as Standard.

## **Technical Data:**

| Polypropylene (PP) white; Material thickness 10 mm       |
|----------------------------------------------------------|
| Foil Keyboard                                            |
| 10°C bis 95°C + / - 0,3°C                                |
| Shutdown on Overheating, broken sensor or water shortage |
| 230 VA                                                   |
| Stainless Steel V4A with Food-Certifikate                |
| 2000 Watt                                                |
| 40 x 36 x 21 cm                                          |
|                                                          |