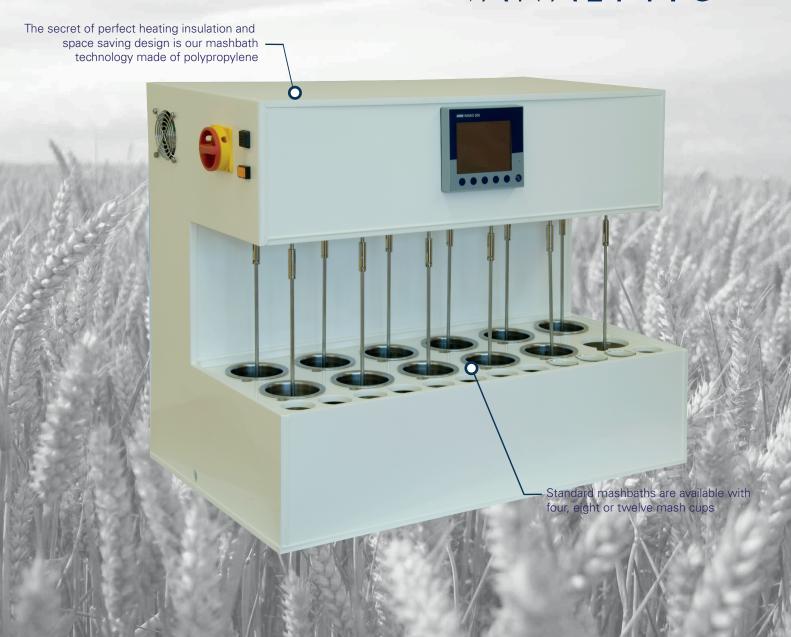

## **FAERNE**ANALYTIC

The Aerne Analytic Mashbaths are used for the implementation of the Kongress- and Hartong method as well as for a variety of free adjustable customized tests. The bath is equipped with five preinstalled programs (out of a possibility of 45), a digital display field, stainless steel containers, whisks, cold exchangeable а water connection with drain cock and draw off taps. The device assures because its made of polypropylene which makes an ideal heating insulation and futhermore it creates a space saving design. The highest stability of the welds endure variable temperatures. Standard mashbaths are available with four, eight or twelve mash cups. It can also be produced by Aerne Analytic in special sizes. The mashbaths can be used in laboratories because of its possibility to clean the surface sterile.